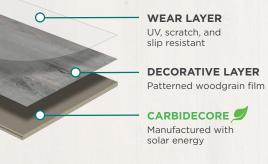

# SPC INDOOR FLOORING With CarbideCore technology

TIER Classic flooring offers an embossed wear layer, giving your floor a natural and tactile feeling. Anti-slip features and UV protection provide greater longevity, safety, and style.

## **Engineered Polymer Wear Layer**

TIER flooring has a scratch resistant, anti-slip, UV resistant wear layer that you would expect from a quality flooring product. TIER flooring has an embossed surface for a more realistic texture and feeling.

## **Decorative Layer**

TIER Classic flooring is available in a diverse range of natural-looking colours and a patterned woodgrain texture.

## **Rigid SPC CarbideCore**

The core of TIER Classic flooring is a mixture of powdered minerals and vinyl resulting in a very rigid core. Using a pre-mixing technique before extruding the core of each profile enhances the aggregate dispersion of the SPC allowing for improved board flexibility.