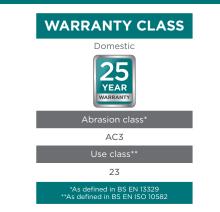

#### **TECHNICAL INFORMATION**

TIER Classic is designed for versatility as well as durability. TIER Classic is a 4.3 mm profile which consists of a 4 mm CarbideCore and a 0.3 mm wear layer. This offers an AC3 wear rating, ideal for residential applications, with a 25-year warranty. The board comes with a 2G click installation system.