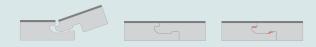

#### **2G CLICK SYSTEM**

This type of click system involves angling flooring panels to engage the locking mechanism. This results in sturdy and dependable horizontal locking, preventing gaps between planks, as well as vertical locking which ensures no unwanted height differences across the floor.