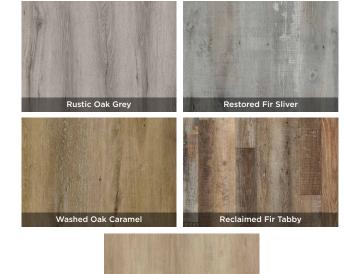

#### **COLOURS & STYLES**

TIER flooring is designed to be beautiful and functional. TIER is available in a wide range of natural colours and tones that embody the look of wooden flooring, without the maintenance hassle or environmental impact. Engineered to last and tastefully designed, TIER will enhance the look and functionality of your space. Choose from our range of colour options to make your floors a standout feature.

Washed Oak Blonde

NOTE: Due to printing and/or screen variations, colours in this brochure may differ from the actual products.

TIER SPC INDOOR FLOORING

Cleaner, safer, more eco-friendly flooring