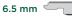

## **TECHNICAL INFORMATION**

TIER Element is a 6.5 mm profile comprised of a 5.35 mm CarbideCore with a 0.15 mm wear coating and print layer. This is combined with a 1 mm IXPE underlay. With an AC4 wear rating, this product is suitable for use in both residential and commercial applications.

### 6.5 MM PROFILE

181 mm