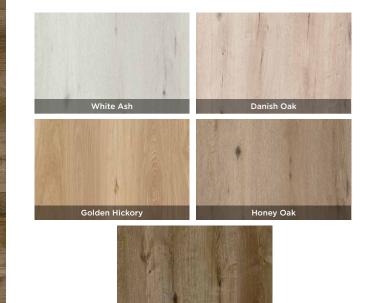

## **COLOURS & STYLES**

TIER flooring is designed to be beautiful and functional. TIER is available in a wide range of natural colours and tones that embody the look of wooden flooring, without the maintenance hassle or environmental impact. Engineered to last and tastefully designed. TIER will enhance the look and functionality of your space. Choose from our range of colour options to make your floors a standout feature.

NOTE: Due to printing and/or screen variations, colours in this brochure may differ from the actual products.

European Oak

www.tierflooring.co.za