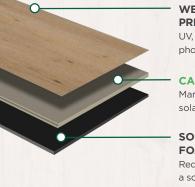

#### WEAR COATING & PRINT LAYER UV, scratch, and slip resistant

UV, scratch, and slip resistant photorealistic print technology

CARBIDECORE Manufactured with solar energy

 SOFT INSULATING FOAM
Reduces noise and allows for a softer underfoot feeling

## Wear Coating & Print Layer

TIER Element boards have an EIR embossed surface with advanced digital print technology for a more realistic look and texture with up to 20 m<sup>2</sup> of no repeat patterns which makes for a more natural looking SPC flooring.

# **Rigid SPC CarbideCore**

The CarbideCore of TIER Element flooring is a mixture of powdered minerals and vinyl resulting in a very rigid board. Using a pre-mixing technique before extruding the core of the profile enhances the aggregate dispersion of the SPC allowing for improved board flexibility.

## Soft Foam IXPE Underlay

TIER Element includes an IXPE underlay which gives you the benefits of improved sound insulation for a quieter indoors, better thermal insulation, and a softer feeling underfoot for a more comfortable space.

## **TECHNICAL INFORMATION**

TIER Element is a 6.5 mm profile comprised of a 5.35 mm CarbideCore with a 0.15 mm wear coating and print layer. This is combined with a 1 mm IXPE underlay. With an AC4 wear rating, this product is suitable for use in both residential and commercial applications.