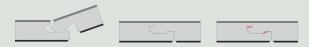

### **2G CLICK SYSTEM**

This type of click system involves angling flooring panels to engage the locking mechanism. This results in sturdy and dependable horizontal locking, preventing gaps between planks, as well as vertical locking which ensures no unwanted height differences across the floor.